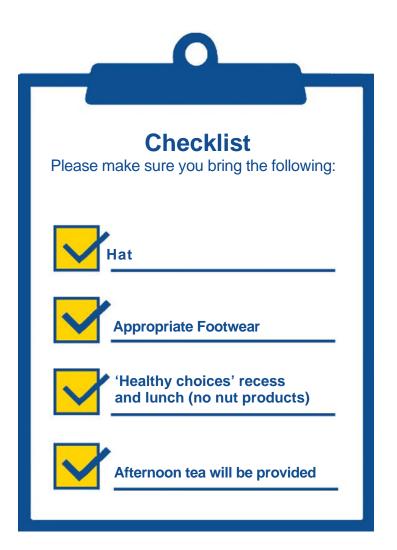

# 2024 Autumn Holiday Program Reception – Year 6





BOOK ONLINE - spw.sa.edu.au

# Autumn Holiday Program Reception – Year 6

# spw Oshc

## How to Book

Please ensure you book your child in using the cognito form in your Audiri or the SPW website to secure a spot.

\*Note: Our numbers are capped, and we cannot accept casual bookings on the day if we are at capacity

### Fees

All activities are assigned to one of the following fee structure tiers.

| Tier 1 | \$64 |
|--------|------|
| Tier 2 | \$72 |
| Tier 3 | \$84 |



## **Details**

#### **Operation Hours**

7.30am - 6.00pm SPW OSHC is located in the Nutter Thomas Building – 39 Partridge St Glenelg

#### **Excursions**

Meet at school by 9am Return at 3:30pm

#### **OSHC Excursion Contact**

0494 143 089 (<u>only</u> operational during excursions)

"Holiday OSHC is the best because I get to hang out with my friends!"