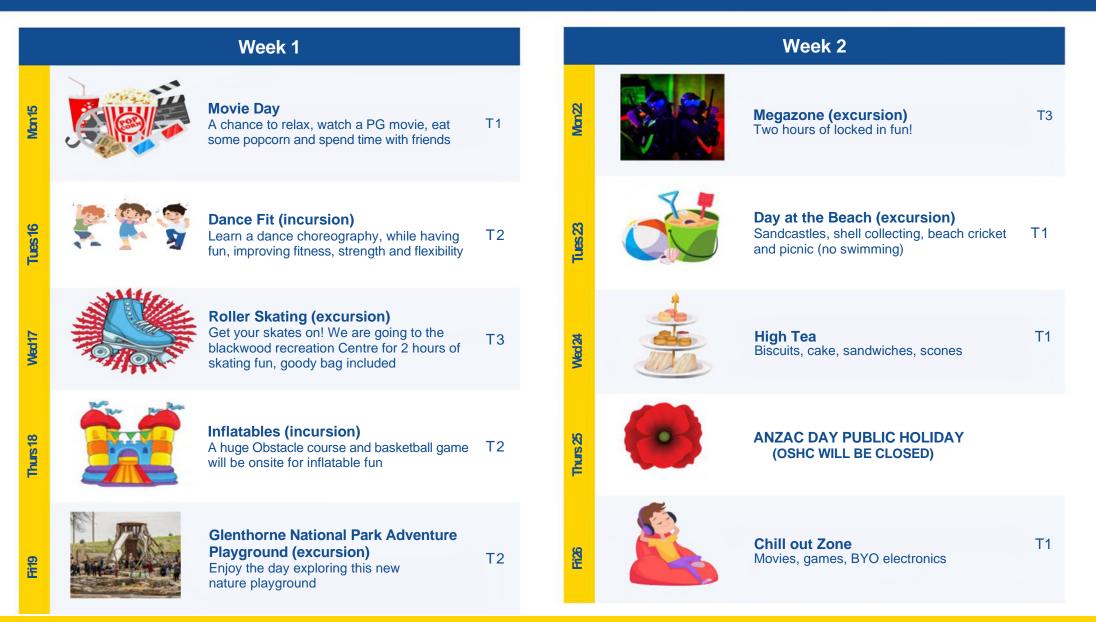

### Fees

All activities are assigned to one of the following fee structure tiers.

| Tier 1 | \$64 |
|--------|------|
| Tier 2 | \$72 |
| Tier 3 | \$84 |