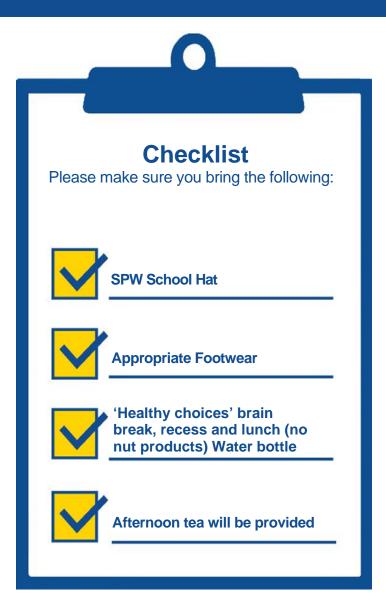

| T2 |  |  |  |



## Winter Holiday Program

## Reception – Year 6



### **How to Book**

Please ensure you book your child in using the booking form in your Audiri communication or the SPW website to secure a spot.

\*Note: Our numbers are capped, and we cannot accept casual bookings on

#### **Fees**

All activities are assigned to one of the following fee structure tiers.

| Tier 1 | \$64 |
|--------|------|
| Tier 2 | \$72 |
| Tier 3 | \$84 |

### **Details**

### **Operation Hours**

7.00am - 6.30pm SPW OSHC is located in the Nutter Thomas Building – 39 Partridge St Glenelg

#### **Excursions**

Meet at school by 9.00am Return at 3:30pm – SPW School Hat

#### **OSHC Excursion Contact**

0494 143 089 (only operational during excursions)